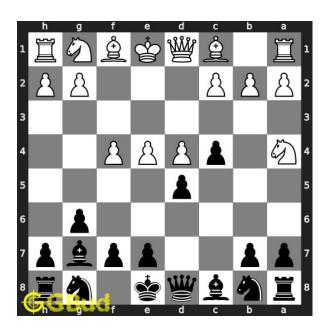

#### Solution 1

**Initial board position** This is the initial board position of easy chess puzzle 0039.

Figure 3: Initial board position of easy chess puzzle 0039

Move 1 Move by white

Figure 4: d4 - Opponent's pawn makes a two square move which will make you eligible for an en passant capture