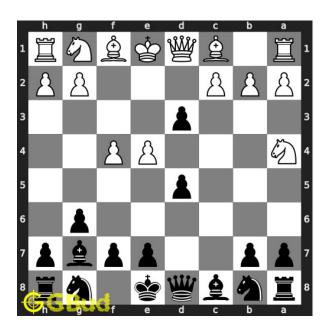

#### Move 2 Move by black

Figure 5: cxd3 - This is the en passant capture. Opponent's pawn moved 2 squares and crossed d3 which can be attacked by your square.