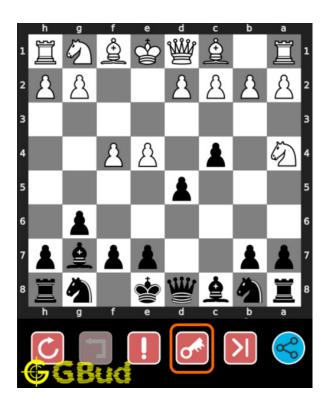

#### How to view the solution to easy chess puzzle 0039

To view the solution to this puzzle, follow the steps given below

- 1. Go to the puzzle page
- 2. Click the solution button (Key as shown below) to view the solution

Figure 6: Click the solution button to view solutions @ https://gbud.in/g3rc7c1