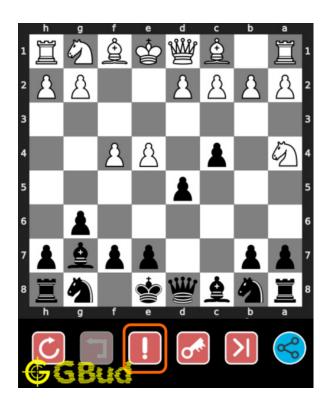

## How to get help for moves in the easy chess puzzle 0039

To get help or the possible next moves in the puzzle, , follow the steps given below

- 1. Go to the puzzle page
- 2. Click the help button (exclamation mark as shown below) to get help or suggestion on next possible move

Figure 7: Click the help button to get help on next move @ https://gbud. in/g3rc7c1

Figure 8: Solve more easy puzzles @ https://gbud.in/chsezpz

Figure 9: Solve other puzzles @ https://gbud.in/chsgppz