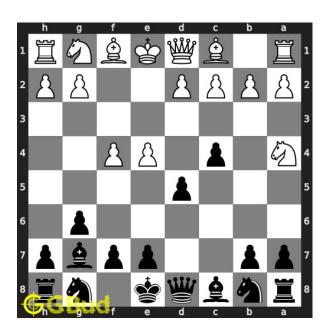

#### Easy chess puzzle 0039

Figure 1: Solve this easy chess puzzle 0039. Have an en passant capture @ https://gbud.in/g3rc7c1

Figure 2: Solve this chess puzzle online with solution @ https://gbud.in/g3rc7c1

#### Solution 1

**Initial board position** This is the initial board position of easy chess puzzle 0039.

Figure 3: Initial board position of easy chess puzzle 0039

Move 1 Move by white

Figure 4: d4 - Opponent's pawn makes a two square move which will make you eligible for an en passant capture